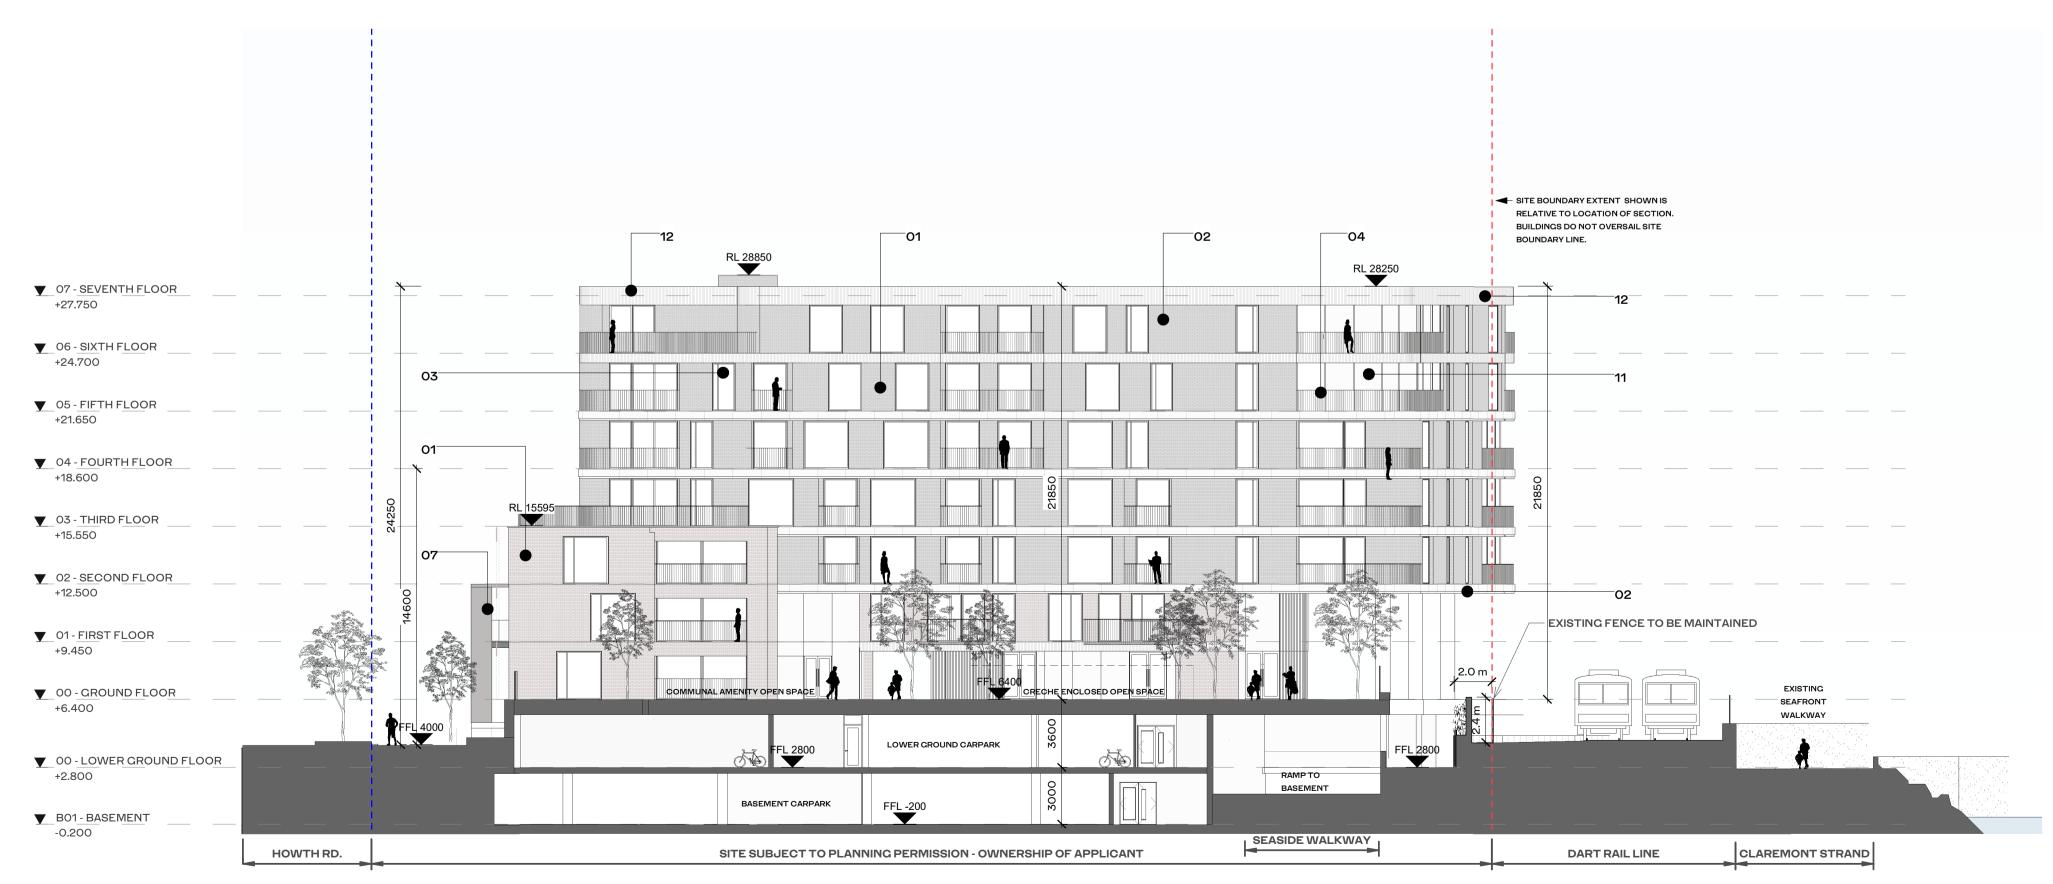

2 BLOCK B - EAST ELEVATION
1:200

ALL DIMENSIONS TO BE CHECKED ON SITE

NO DIMENSIONS TO BE SCALED FROM THIS DRAWING

DRAWING IS TO BE READ IN CONJUNCTION WITH RELEVANT CONSULTANTS DRAWINGS

## HJL\_ELEVATION FINISHES LEGEND

Key Value Keynote Text

- TEXTURED BRICK FROM SELECTED PALETTE
- D2 CERAMIC PANELS OR POLISHED RECONSTITUTED STONE PANEL
- COMPOSITE ALUMINIUM FRAME WINDOW SYSTEM TO SELECT FINISH
   PPC STEEL BALUSTRADE TO SELECT FINISH
- PRECAST CONCRETE LINTEL
- 07 PPC ALUMINIUM PANEL TO SELECT RAL FINISH
- 08 BAGUETTE STYLE CERAMIC OR POLISHED RECONSTITUTED STONE SCREEN
- CAST IN SITU FAIR FACED CONCRETE
  FAIR FACED CONCRETE LOW RISE WALL
- TOGGLE FIXED GLAZING WITH POWDER COATED VERTICAL MULLIONS TO SELECTED RAL
- SELECTED RAL
- TEXTURED BRICK SOLDIER COURSE FROM SELECTED PALETTE
- FAIRFACED CONCRETE PLINTH
- PPC ALUMINIUM LOUVRES
  METAL LETTERING BUILDING
- METAL LETTERING SHOP, RESTAURANT
- 17 PPC ALUMINIUM DOOR TO SELECT RAL FINISH
- VERTICAL METAL SCREENS