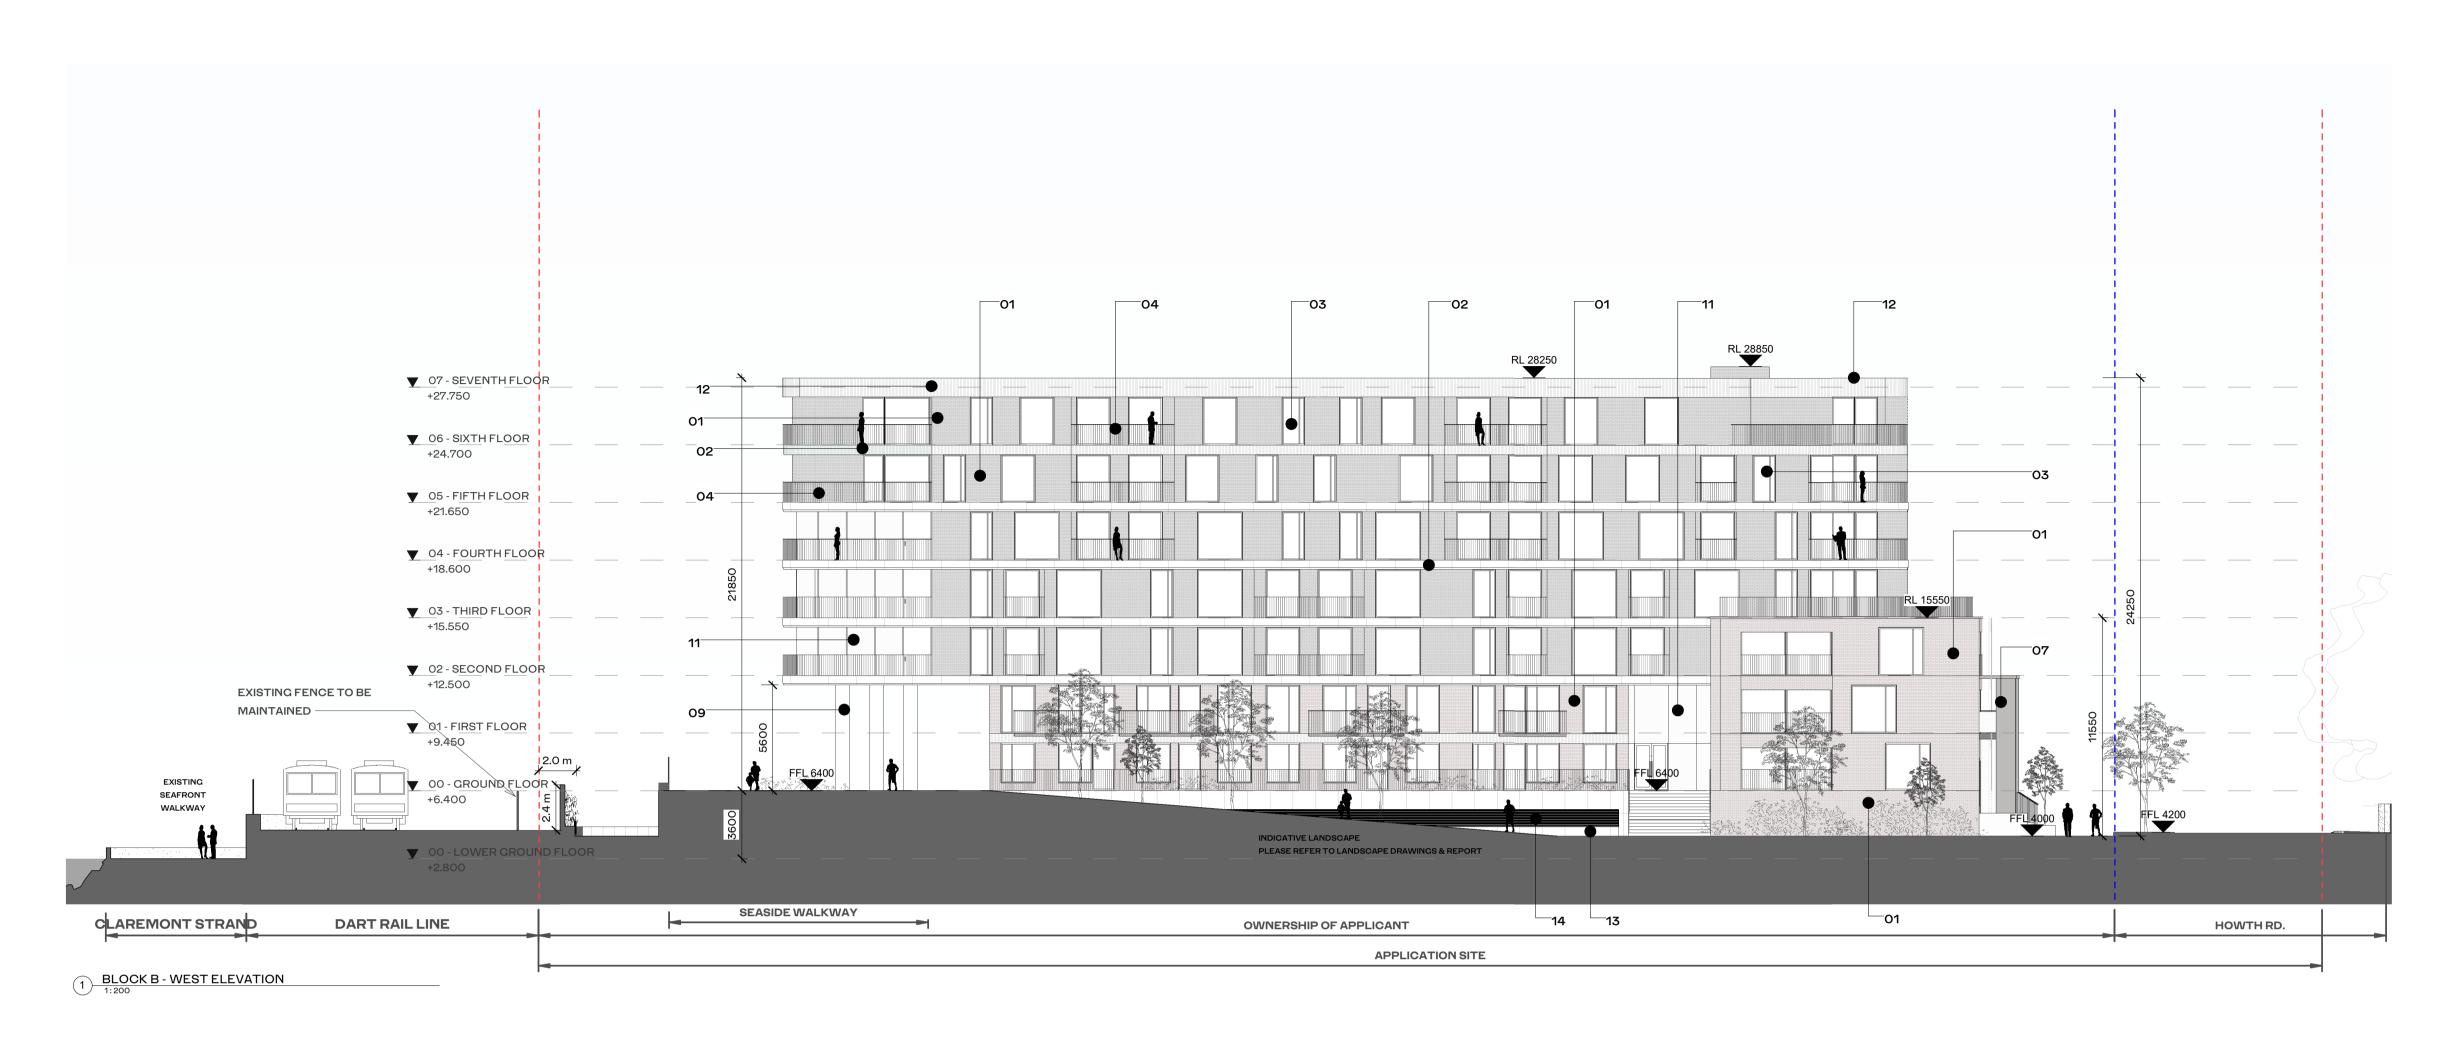

2 BLOCK B - EAST ELEVATION
1:200

ALL DIMENSIONS TO BE CHECKED ON SITE

NO DIMENSIONS TO BE SCALED FROM THIS DRAWING

DRAWING IS TO BE READ IN CONJUNCTION WITH RELEVANT CONSULTANTS DRAWINGS

## HJL\_ELEVATION FINISHES LEGEND

Key Value Keynote Text

- TEXTURED BRICK FROM SELECTED PALETTE
- D2 CERAMIC PANELS OR POLISHED RECONSTITUTED STONE PANEL
- COMPOSITE ALUMINIUM FRAME WINDOW SYSTEM TO SELECT FINISH
   PPC STEEL BALUSTRADE TO SELECT FINISH
- PRECAST CONCRETE LINTEL
- 07 PPC ALUMINIUM PANEL TO SELECT RAL FINISH
- 08 BAGUETTE STYLE CERAMIC OR POLISHED RECONSTITUTED STONE SCREEN
- CAST IN SITU FAIR FACED CONCRETE
  FAIR FACED CONCRETE LOW RISE WALL
- TOGGLE FIXED GLAZING WITH POWDER COATED VERTICAL MULLIONS TO SELECTED RAL
- SELECTED RAL
- TEXTURED BRICK SOLDIER COURSE FROM SELECTED PALETTE
- FAIRFACED CONCRETE PLINTH
- PPC ALUMINIUM LOUVRES
  METAL LETTERING BUILDING
- METAL LETTERING SHOP, RESTAURANT
- 17 PPC ALUMINIUM DOOR TO SELECT RAL FINISH
- VERTICAL METAL SCREENS